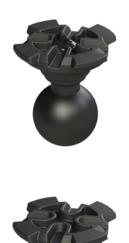

### THE PUCK MOUNT

The Puck is a FUSION designed mounting solution that allows you to securely fit a STEREOACTIVE or ACTIVESAFE to the surface of a paddle board, kayak, canoe, dinghy/tinny/jon boat and even a jacuzzi; leaving you to enjoy your music rather than worrying about losing your stereo to the depths below.

#### A PUCK TO SUIT ANY APPLICATION

The directional mount system allows you to face the **STEREOACTIVE** in four directions.

Engineered for easy puck and play placement. The standard Puck system includes both an adhesive pad and mounting screws for fixed placement.

#### STANDARD PUCK

**SOLUTIONS** 

The FUSION RAM Puck is used to connect your **STEREOACTIVE** to the RAM family of mounting solutions.

The FUSION RailBlaza Puck can be used to connect your **STEREOACTIVE** to any RailBlaza product.

• The Puck mount solution allows you to position your **STEREOACTIVE** in 4 different directions.

• Screw mounts are provided for fixed placement or integration with a Ram Mount.