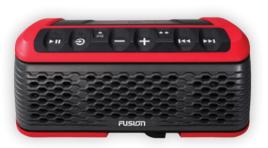

STEREOACTIVE

ACTIVESAFE

PUCK

• UV resistant TPE overmolded rugged rubber surround which provides extra strength and durability.

• Scalloped buttons for easy paddle activation.

> Puck locking mechanism, securely fixes the STEREO**ACTIVE** in place.

• Waterproof cover protects USB/charging connection and LED charge indicator.

പടസ്ത

• UV resistant polycarbonate grille with off axis correction for improved audio distribution.

By designing and engineering specifically for the watersport market, FUSION has created an innovative solution that provides more than just music to any activity.

The scalloped design of the control buttons were designed with your paddle in mind. Whether you're standing on your paddle board or rowing in your canoe, you can always adjust the entertainment with the

tap of a paddle. The high grade rubber overmolded key pad is engineered

Have you ever relaxed to the sound of your favorite album, or tuned into some bass-thumping music during a workout? If so, you've seen first-hand how music can help all of us stay fit and healthy.