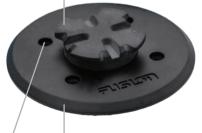

### THE PUCK MOUNT

The Puck is a FUSION designed mounting solution that allows you to securely fit a STEREOACTIVE or ACTIVESAFE to the surface of a paddle board, kayak, canoe, dinghy/tinny/jon boat and even a jacuzzi; leaving you to enjoy your music rather than worrying about losing your stereo to the depths below.

#### A PUCK TO SUIT ANY APPLICATION

The directional mount system allows you to face the **STEREOACTIVE** in four directions.

Engineered for easy puck and play placement. The standard Puck system includes both an adhesive pad and mounting screws for fixed placement.

• The Puck mount solution allows you to position your **STEREOACTIVE** in 4 different directions.

• Screw mounts are provided for fixed placement or integration with a Ram Mount.

#### **FUSION PUCK**

Secure your **STEREOACTIVE** to most surfaces with the innovative Puck mount. An adhesive pad and screw mount options are provided.

FUSION has partnered with both Ram mounts and RailBlaza to provide Puck solutions for these popular mounts.