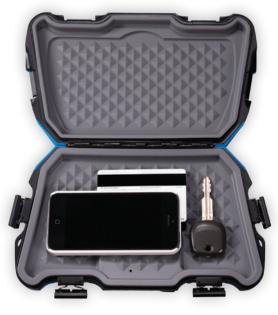

### **KEEP YOUR VALUABLES SAFE**

Ever wondered what to do with your phone and keys while you explore the coast on your stand up paddle board?

Why take unnecessary risks with your valuables on the water when you can store them inside the ACTIVESAFE.

Engineered to fit perfectly onto any FUSION Puck solution, the ACTIVESAFE is completely watertight the unlikely event that it is detached and rated IPx7 waterproof.

Once pucked to your board, kayak or dinghy/tinny/jon boat, the **STEREOACTIVE** will puck on top, giving you a tidy stereo and storage

Large enough to store the iPhone 6s Plus, car keys, your bank cards and