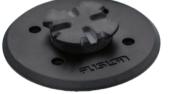

### THE PUCK MOUNT

The Puck is a FUSION designed mounting solution that allows you to securely fit a STEREOACTIVE or ACTIVESAFE to the surface of a paddle board, kayak, canoe, dinghy/tinny/jon boat and even a jacuzzi; leaving you to enjoy your music rather than worrying about losing your stereo to the depths below.

#### A PUCK TO SUIT ANY APPLICATION

The directional mount system allows you to face the **STEREOACTIVE** in four directions.

Engineered for easy puck and play placement. The standard Puck system includes both an adhesive pad and mounting screws for fixed placement.

#### STANDARD PUCK

**SOLUTIONS** 

The FUSION RAM Puck is used to connect your **STEREOACTIVE** to the RAM family of mounting solutions.

The FUSION RailBlaza Puck can be used to connect your **STEREOACTIVE** to any RailBlaza product.

#### **FUSION PUCK**

Secure your **STEREOACTIVE** to most surfaces with the innovative Puck mount. An adhesive pad and screw mount options are provided.

FUSION has partnered with both Ram mounts and RailBlaza to provide Puck solutions for these popular mounts.