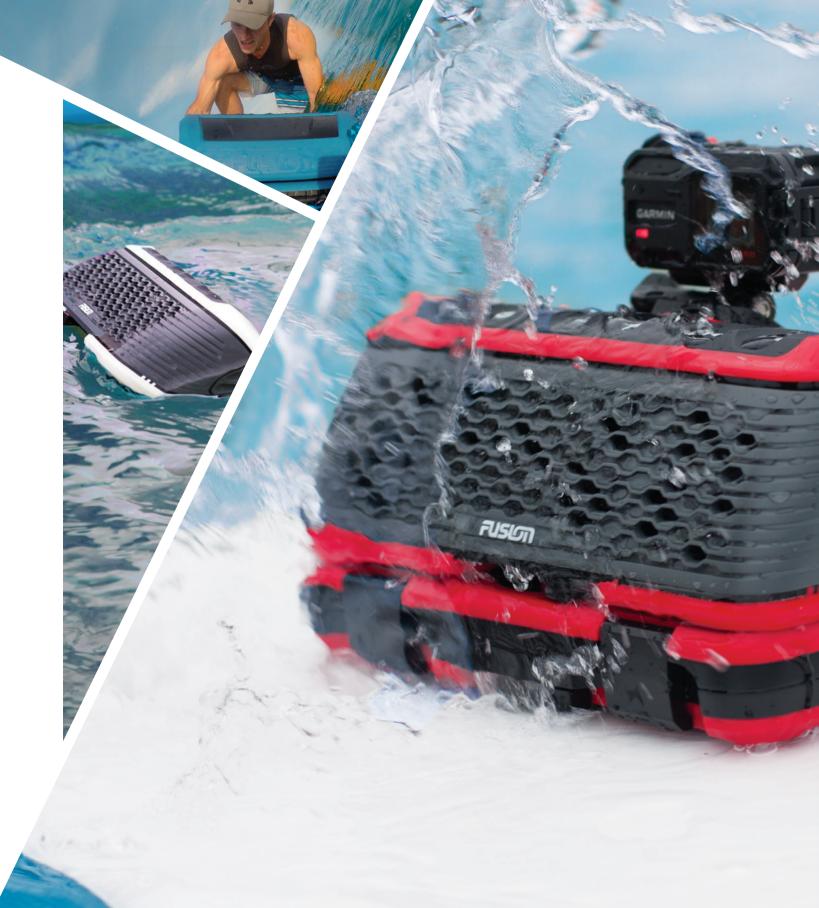

## STEREOACTIVE

Introducing the FUSION **STEREOACTIVE**, the world's first purpose built watersport stereo. Designed and engineered in New Zealand by FUSION. The **STEREOACTIVE** is designed for the challenge of life on the water and tuned to deliver crystal clear audio that enhances any activity.

This isn't your standard Bluetooth speaker, this is a fully waterproof portable watersport **STEREO**. Featuring a unique Puck mount system that lets you attach the stereo to any paddle board, kayak, canoe, dinghy/tinny/jon boat or even Jacuzzi.

#### **IPX7 WATER RESISTANT**

Engineered to the IPx7 water resistant standard, the **STEREOACTIVE** will survive submersion in up to 1 meter of

water for 30 minutes and come back singing. Whether you choose to paddle the calm or tackle the waves, your stereo is prepared for anything.

In the unlikely event that your **STEREOACTIVE** becomes detached from the Puck mount you can rest assured your investment won't sink to to an ACTIVESAFE. the depths below.

With internal volume optimized to ensure buoyancy, the **STEREOACTIVE** will float on by, even when attached