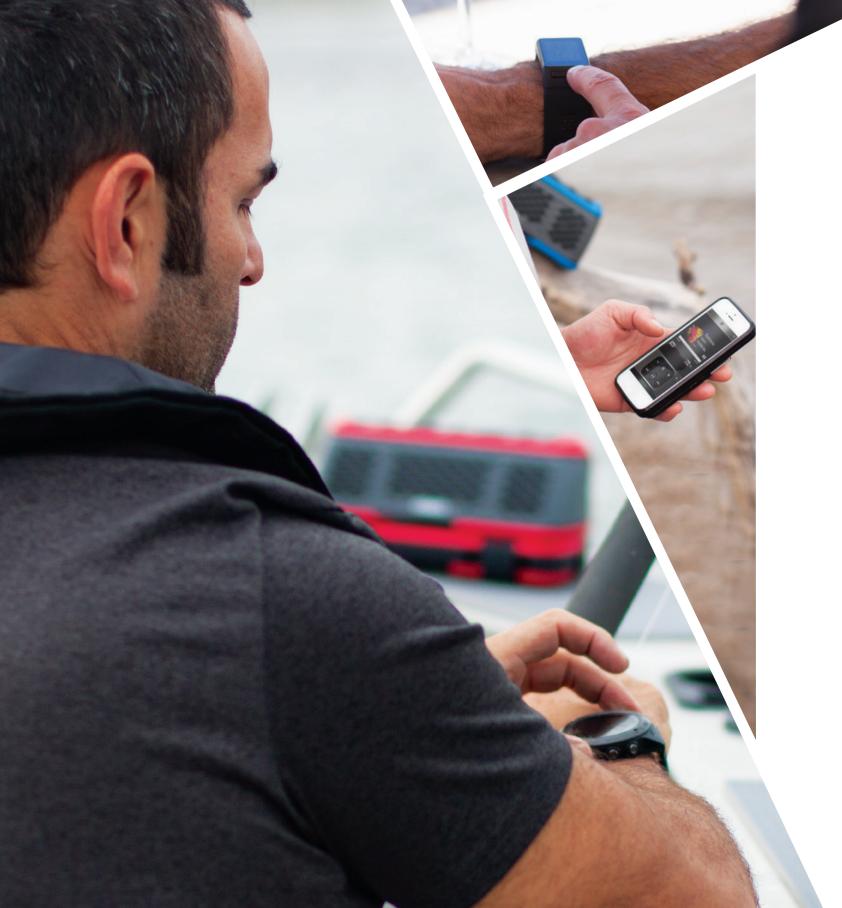

#### GARMIN VIRB

A flat mounting surface has been positioned perfectly to allow for the mounting of a Garmin Virb or action camera, so you can record the good

times while you paddle to the music. Control the Garmin Virb with the same smart watch used to control your STEREOACTIVE.

### WATCH / SMARTPHONE

Take control of your entertainment with FUSION's intuitive free app solutions, available for smartphone and smartwatch owners.

Track your pulse and paddle stroke, and skip to your favorite song from a compatible Garmin smartwatch. Get in the zone to burn calories and set a new personal best with FUSION-Link control directly from your wrist.

By using the power of ANT wireless technology, Garmin smartwatch owners can directly control the **STEREOACTIVE** music source even in the absence of a smartphone connection.

**FUSION-LINK APP** 

Download the free FUSION-Link app from the Apple or Google Play store to enable **STEREOACTIVE** Bluetooth control. (Supported by Apple lightning products.)

Turn the volume up / down, skip tracks and change sources directly from a compatible smartwatch.

Current supported watches include: Garmin VivoActive HR, VivoActive, Quatix and Fenix 3