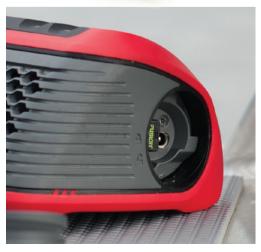

STEREOACTIVE

ACTIVESAFE

PUCK

• UV resistant TPE overmolded rugged rubber surround which provides extra strength and durability.

• Scalloped buttons for easy paddle activation.

> Puck locking mechanism, securely fixes the STEREO**ACTIVE** in place.

• Waterproof cover protects USB/charging connection and LED charge indicator.

പടസ്ത

• UV resistant polycarbonate grille with off axis correction for improved audio distribution.

By designing and engineering specifically for the watersport market, FUSION has created an innovative solution that provides more than just music to any activity.