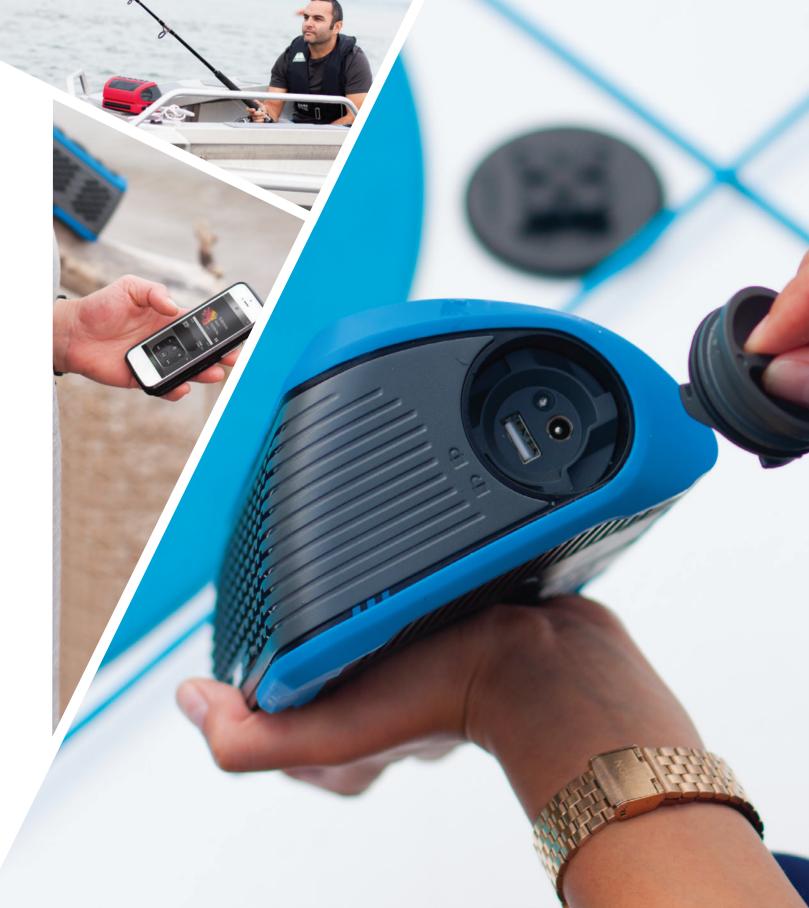

## STEREOACTIVE

Introducing the FUSION **STEREOACTIVE**, the world's first purpose built watersport stereo. Designed and engineered in New Zealand by FUSION. The **STEREOACTIVE** is designed for the challenge of life on the water and tuned to deliver crystal clear audio that enhances any activity.

This isn't your standard Bluetooth speaker, this is a fully waterproof portable watersport **STEREO**. Featuring a unique Puck mount system that lets you attach the stereo to any paddle board, kayak, canoe, dinghy/tinny/jon boat or even Jacuzzi.

To keep your smartphone safe during your excursion, FUSION has created the **ACTIVE**SAFE which will securely house any smartphone, standard vehicle keys and any bank cards or change.

Available in 3 colors: Red: WS-SA150R White: WS-SA150W Blue: WS-SA150B