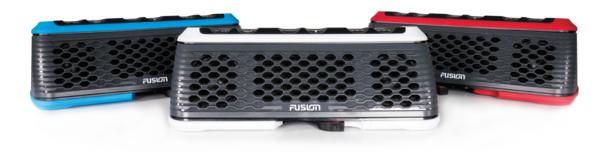

## STEREOACTIVE

Introducing the FUSION **STEREOACTIVE**, the world's first purpose built watersport stereo. Designed and engineered in New Zealand by FUSION. The **STEREOACTIVE** is designed for the challenge of life on the water and tuned to deliver crystal clear audio that enhances any activity.

This isn't your standard Bluetooth speaker, this is a fully waterproof portable watersport **STEREO**. Featuring a unique Puck mount system that lets you attach the stereo to any paddle board, kayak, canoe, dinghy/tinny/jon boat or even Jacuzzi.

To keep your smartphone safe during your excursion, FUSION has created the **ACTIVE**SAFE which will securely house any smartphone, standard vehicle keys and any bank cards or change.

Available in 3 colors: Red: WS-SA150R White: WS-SA150W Blue: WS-SA150B