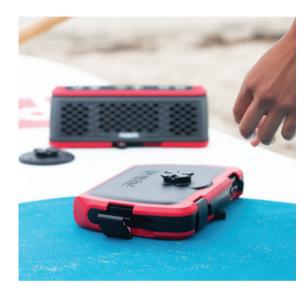

### THE PUCK MOUNT

The Puck is a FUSION designed mounting solution that allows you to securely fit a STEREOACTIVE or ACTIVESAFE to the surface of a paddle board, kayak, canoe, dinghy/tinny/jon boat and even a jacuzzi; leaving you to enjoy your music rather than worrying about losing your stereo to the depths below.

#### A PUCK TO SUIT ANY APPLICATION

The directional mount system allows you to face the **STEREOACTIVE** in four directions.

Engineered for easy puck and play placement. The standard Puck system includes both an adhesive pad and mounting screws for fixed placement.

#### **FUSION PUCK**

Secure your **STEREOACTIVE** to most surfaces with the innovative Puck mount. An adhesive pad and screw mount options are provided.

FUSION has partnered with both Ram mounts and RailBlaza to provide Puck solutions for these popular mounts.