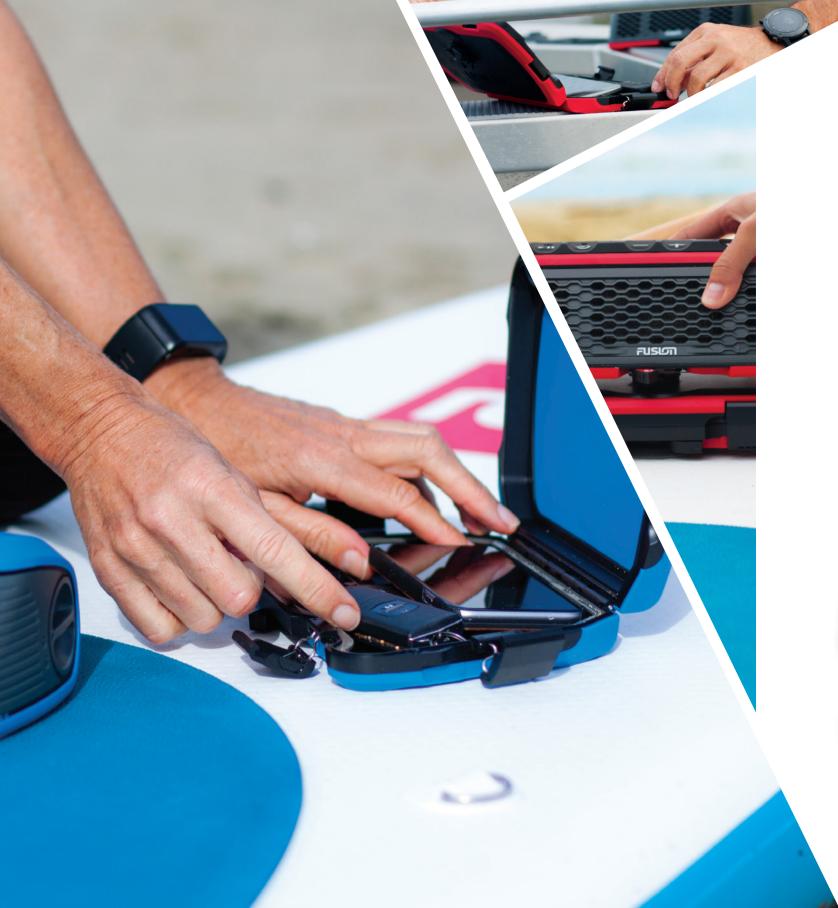

## STEREOACTIVE

Introducing the FUSION **STEREOACTIVE**, the world's first purpose built watersport stereo. Designed and engineered in New Zealand by FUSION. The **STEREOACTIVE** is designed for the challenge of life on the water and tuned to deliver crystal clear audio that enhances any activity.

This isn't your standard Bluetooth speaker, this is a fully waterproof portable watersport **STEREO**. Featuring a unique Puck mount system that lets you attach the stereo to any paddle board, kayak, canoe, dinghy/tinny/jon boat or even Jacuzzi.

To keep your smartphone safe during your excursion, FUSION has created the **ACTIVE**SAFE which will securely house any smartphone, standard vehicle keys and any bank cards or change.

Available in 3 colors: Red: WS-SA150R White: WS-SA150W Blue: WS-SA150B