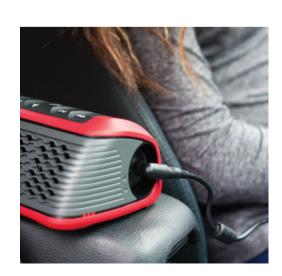

To keep your smartphone safe during your excursion, FUSION has created the **ACTIVE**SAFE which will securely house any smartphone, standard vehicle keys and any bank cards or change.

Available in 3 colors: Red: WS-SA150R White: WS-SA150W Blue: WS-SA150B

### **KEEP YOUR VALUABLES SAFE**

Ever wondered what to do with your phone and keys while you explore the coast on your stand up paddle board?

Why take unnecessary risks with your valuables on the water when you can store them inside the ACTIVESAFE.

Engineered to fit perfectly onto any FUSION Puck solution, the ACTIVESAFE is completely watertight the unlikely event that it is detached and rated IPx7 waterproof.

Once pucked to your board, kayak or dinghy/tinny/jon boat, the **STEREOACTIVE** will puck on top, giving you a tidy stereo and storage