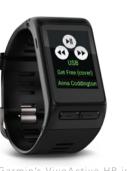

### WATCH / SMARTPHONE

Take control of your entertainment with FUSION's intuitive free app solutions, available for smartphone and smartwatch owners.

Track your pulse and paddle stroke, and skip to your favorite song from a compatible Garmin smartwatch. Get in the zone to burn calories and set a new personal best with FUSION-Link control directly from your wrist.

App functionality includes the ability to set tuner regions, scan stations, set pre-sets, adjust volume and select your favorite music track.

Garmin's VivoActive HR is a perfect companion for the STEREOACTIVE.

Turn the volume up / down, skip tracks and change sources directly from a compatible smartwatch.

Current supported watches include: Garmin VivoActive HR, VivoActive, Quatix and Fenix 3