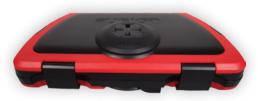

### **KEEP YOUR VALUABLES SAFE**

Ever wondered what to do with your phone and keys while you explore the coast on your stand up paddle board?

Why take unnecessary risks with your valuables on the water when you can store them inside the ACTIVESAFE.

Engineered to fit perfectly onto any FUSION Puck solution, the ACTIVESAFE is completely watertight the unlikely event that it is detached and rated IPx7 waterproof.

Once pucked to your board, kayak or dinghy/tinny/jon boat, the **STEREOACTIVE** will puck on top, giving you a tidy stereo and storage

loose change.

The **ACTIVESAFE** will float with your valuables inside, whether used separately or attached to the STEREOACTIVE.

Just like the **STEREOACTIVE**, the ACTIVESAFE is designed to float in from the Puck mount.

Large enough to store the iPhone 6s Plus, car keys, your bank cards and

#### **ACTIVE SAFE**

An IPx7 waterproof storage container, designed to keep your smartphone and other valuables safe while you spend the day on the water.

The **ACTIVESAFE** is compatible with all Puck solutions, including the Ram and RailBlaza mounts.