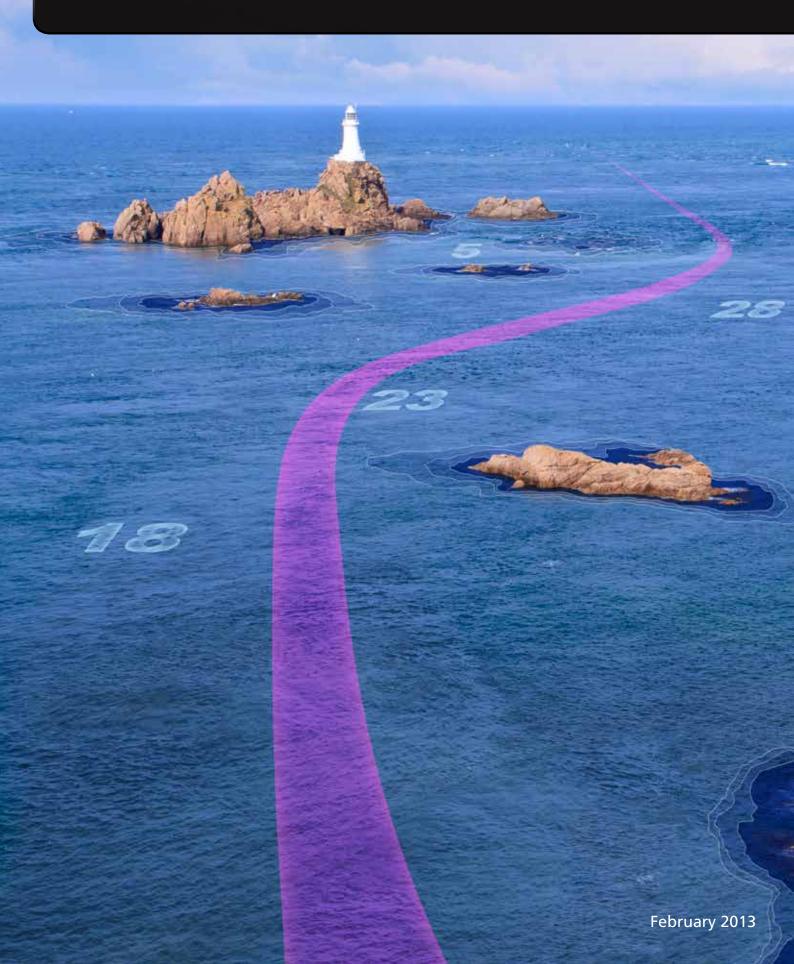

Auto Guidance

Just chose your destination and our exclusive Auto Guidance technology will calculate a safe path for you to get there

**Tidal stations** Tidal station charts for selected countries makes it easy stay ahead of the tides