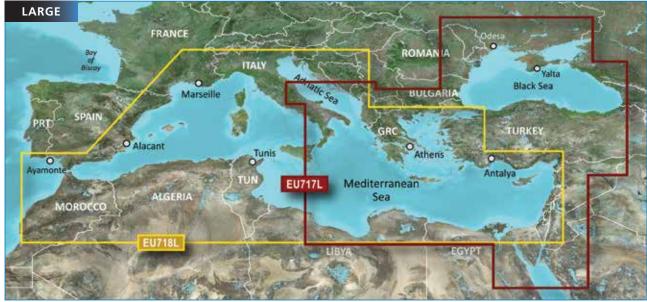

Coastal road maps Detailed coastal roads and POIs up to five miles inland makes it easy to find shops, restaurants, lodging and more