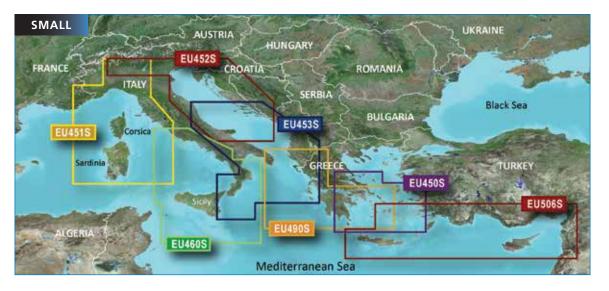

Coastal road maps Detailed coastal roads and POIs up to five miles inland makes it easy to find shops, restaurants, lodging and more