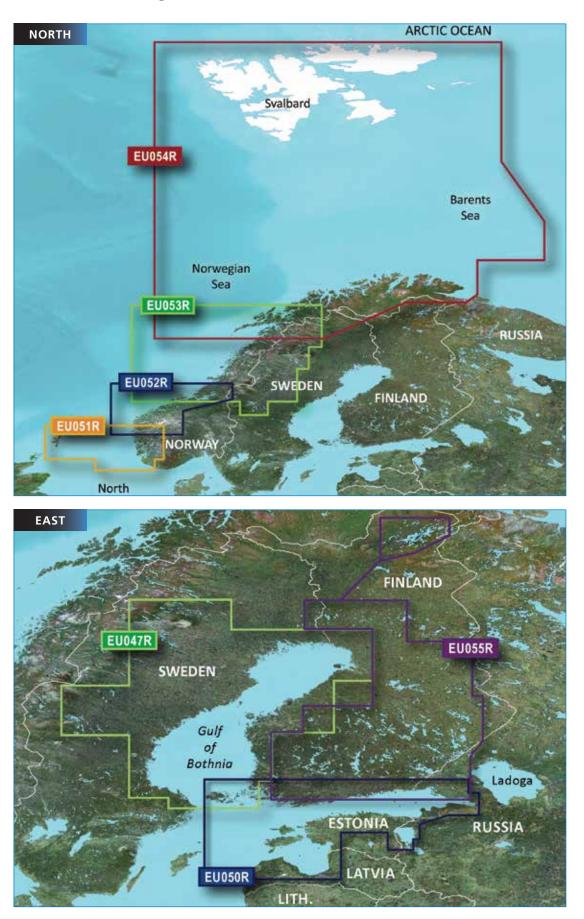

f Bothnia, South         | •  | •         |
| EU472S             | Gulf of Bothnia, Center        | •  | •         |
| EU473S             | Gulf of Bothnia, North         | •  | •         |
| EU474S             | Northern Denmark + the Eider   | •  | •         |
| EU488S             | Keitele-Paijanne-Tampere       | •  | •         |
| EU489S             | Hanko-St. Petersburg-Tallin    | •  | •         |
| EU491S             | Kotka to Hanko                 | •  | •         |
| EU492S             | Kristinestad to Hanko          | •  | •         |
| EU505S             | Baltic Sea, East Coast         | •  | •         |
| EU507S             | Oslo-Mandal-Smögen             | •  | •         |
| EU508S             | Kristiansand-Haugesund-Ryfylke | •  | •         |

### **Nordics Regular**





| <b>REGION CODE</b> | TITLE                              | g2 | g2 VISION |
|--------------------|------------------------------------|----|-----------|
| EU018R             | The Netherlands                    | •  | •         |
| EU019R             | Ålborg to Amsterdam                | •  | •         |
| EU021R             | Denmark East and Sweden SE         | •  | •         |
| EU041R             | Oslo-Skagerak-Haugesund            | •  | •         |
| EU042R             | Oslo to Trelleborg                 | •  | •         |
| EU046R             | Öregrund, Åland to Malmö           | •  | •         |
| EU047R             | Gulf of Bothnia, Kalix-Grisslehamn | •  | •         |
| EU050R             | Åland to Vyborg                    | •  | •         |
| EU051R             | Lis