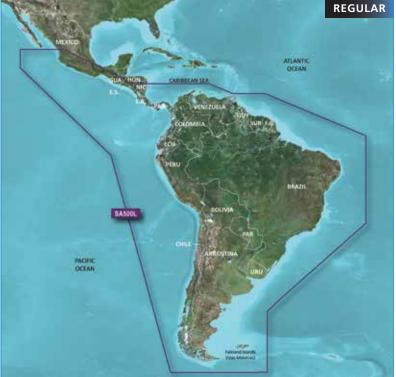

#### **Region codes include:**

| Asia, East (Japan, China, Indonesia, etc.) | AE |
|--------------------------------------------|----|
| Asia, West                                 | AW |
| Europe (icnl. all Mediterranean Sea)       | EU |
| South America                              | SA |
| Eastern / Russia                           | RU |

| Africa                                       | AF |
|----------------------------------------------|----|
| Canada                                       | CA |
| Pacific Ocean (Australia, New Zealand, etc.) | PC |
| United States and the Carribean              | US |

#### Size of coverage codes include:

| X-Large | Х |
|---------|---|
| Large   | L |
| Regular | R |
| Small   | S |
| Petite  | Р |