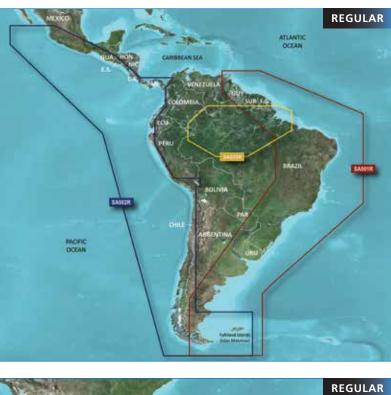

#### **Region codes include:**

| Asia, East (Japan, China, Indonesia, etc.) | AE |
|--------------------------------------------|----|
| Asia, West                                 | AW |
| Europe (icnl. all Mediterranean Sea)       | EU |
| South America                              | SA |
| Eastern / Russia                           | RU |

| Africa                                       | AF |
|----------------------------------------------|----|
| Canada                                       | CA |
| Pacific Ocean (Australia, New Zealand, etc.) | PC |
| United States and the Carribean              | US |

#### Size of coverage codes include:

| X-Large | Х |
|---------|---|
| Large   | L |
| Regular | R |
| Small   | S |
| Petite  | Р |