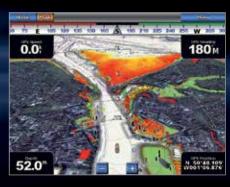

Satellite Image Overlay Satellite images over land or water cartography for a clear view of your surroundings

Current Arrows Animated current flow arrows display current and speed.

Aerial Photographs Detailed high-resolution photographs of ports and harbours.