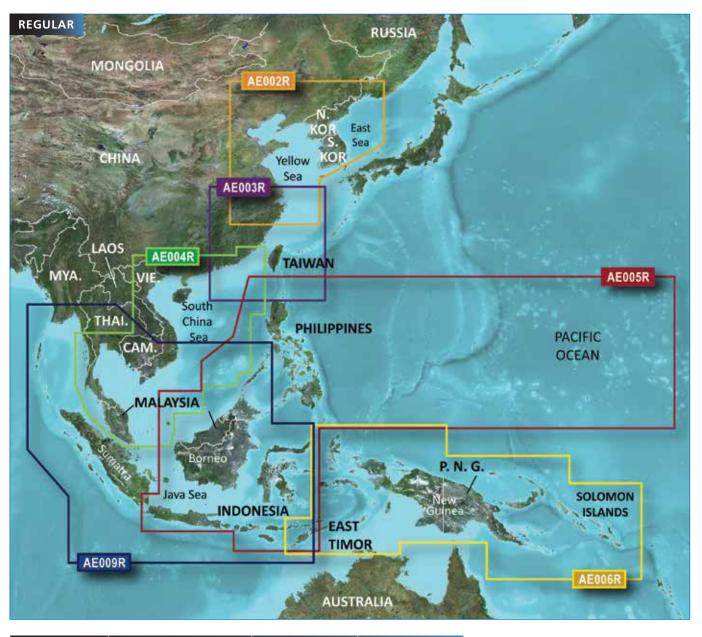

#### **Region codes include:**

| Asia, East (Japan, China, Indonesia, etc.) | AE |
|--------------------------------------------|----|
| Asia, West                                 | AW |
| Europe (icnl. all Mediterranean Sea)       | EU |
| South America                              | SA |
| Eastern / Russia                           | RU |

| Africa                                       | AF |
|----------------------------------------------|----|
| Canada                                       | CA |
| Pacific Ocean (Australia, New Zealand, etc.) | PC |
| United States and the Carribean              | US |

#### Size of coverage codes include:

| X-Large | Х |
|---------|---|
| Large   | L |
| Regular | R |
| Small   | S |
| Petite  | Р |