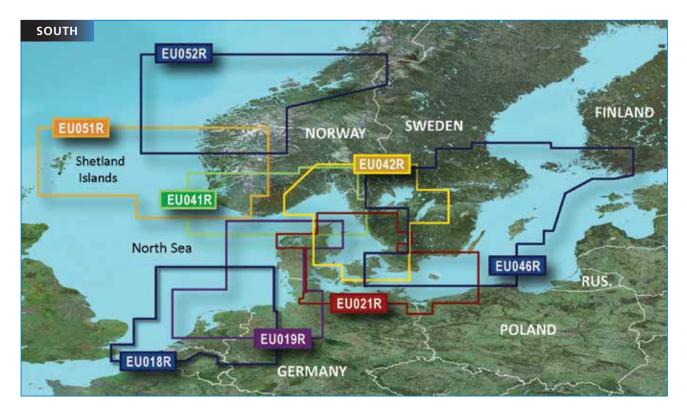

Bothnia, South         | •  | •         |
| EU472S             | Gulf of Bothnia, Center        | •  | •         |
| EU473S             | Gulf of Bothnia, North         | •  | •         |
| EU474S             | Northern Denmark + the Eider   | •  | •         |
| EU488S             | Keitele-Paijanne-Tampere       | •  | •         |
| EU489S             | Hanko-St. Petersburg-Tallin    | •  | •         |
| EU491S             | Kotka to Hanko                 | •  | •         |
| EU492S             | Kristinestad to Hanko          | •  | •         |
| EU505S             | Baltic Sea, East Coast         | •  | •         |
| EU507S             | Oslo-Mandal-Smögen             | •  | •         |
| EU508S             | Kristiansand-Haugesund-Ryfylke | •  | •         |

### **Nordics Regular**





| <b>REGION CODE</b> | TITLE                              | g2 | g2 VISION |
|--------------------|------------------------------------|----|-----------|
| EU018R             | The Netherlands                    | •  | •         |
| EU019R             | Ålborg to Amsterdam                | •  | •         |
| EU021R             | Denmark East and Sweden SE         | •  | •         |
| EU041R             | Oslo-Skagerak-Haugesund            | •  | •         |
| EU042R             | Oslo to Trelleborg                 | •  | •         |
| EU046R             | Öregrund, Åland to Malmö           | •  | •         |
| EU047R             | Gulf of Bothnia, Kalix-Grisslehamn | •  | •         |
| EU050R             | Åland to Vyborg                    | •  | •         |
| EU051R             | Lista