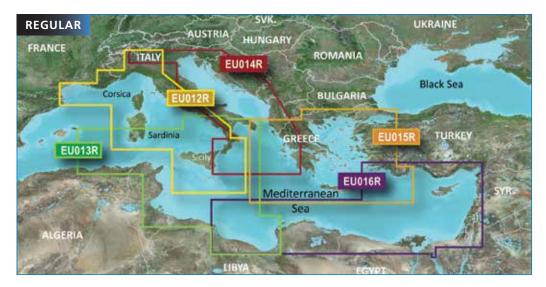

Coastal road maps Detailed coastal roads and POIs up to five miles inland makes it easy to find shops, restaurants, lodging and more