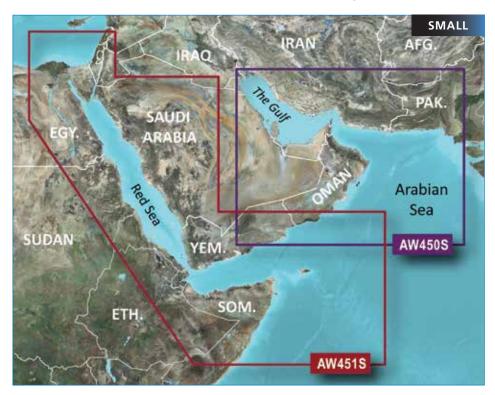

#### **Region codes include:**

| Asia, East (Japan, China, Indonesia, etc.) | AE |
|--------------------------------------------|----|
| Asia, West                                 | AW |
| Europe (icnl. all Mediterranean Sea)       | EU |
| South America                              | SA |
| Eastern / Russia                           | RU |