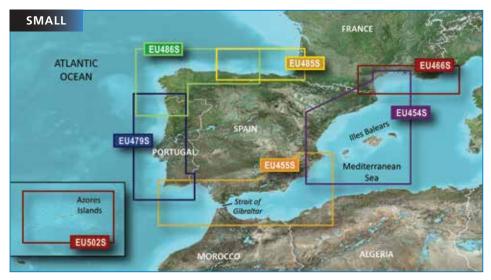

#### Contents

| BlueChart <sup>®</sup> Overview        | 4  |
|----------------------------------------|----|
| HomePort <sup>™</sup> 2.2              | 6  |
| BlueChart <sup>®</sup> Mobile          | 7  |
| Index                                  | 8  |
| Nordics                                |    |
| Nordics Small North                    | 10 |
| Nordics Small South                    | 10 |
| Nordics Regular North                  | 11 |
| Nordics Regular East                   | 11 |
| Nordics Regular South                  | 12 |
| Nordics Large                          | 13 |
| Greenland and Iceland                  |    |
| Greenland and Iceland Regular          | 14 |
| Atlantic Coast                         |    |
| Atlantic Coast Small                   | 14 |
| Atlantic Coast & Inland Waters Regular | 15 |
| Mediterranean                          |    |
| Mediterranean Small                    | 16 |
| Mediterranean Regular                  | 16 |
| Mediterranean Large                    | 17 |