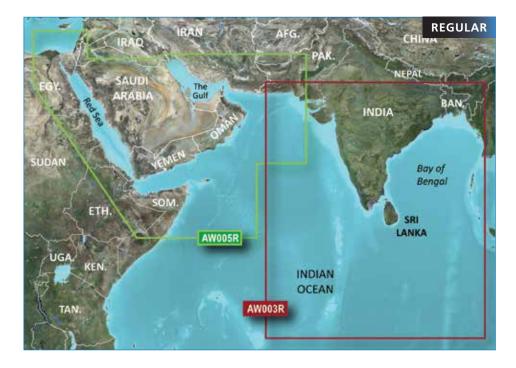

#### **Region codes include:**

| Asia, East (Japan, China, Indonesia, etc.) | AE |
|--------------------------------------------|----|
| Asia, West                                 | AW |
| Europe (icnl. all Mediterranean Sea)       | EU |
| South America                              | SA |
| Eastern / Russia                           | RU |