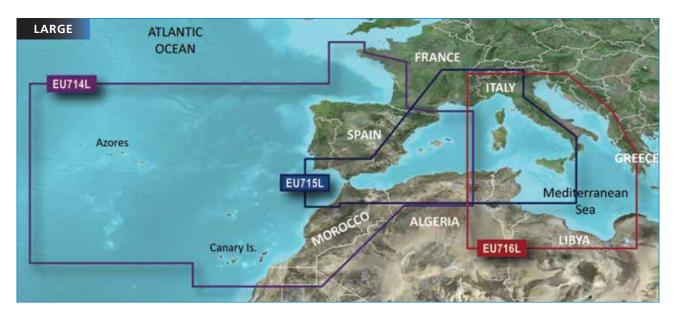

Coastal road maps Detailed coastal roads and POIs up to five miles inland makes it easy to find shops, restaurants, lodging and more