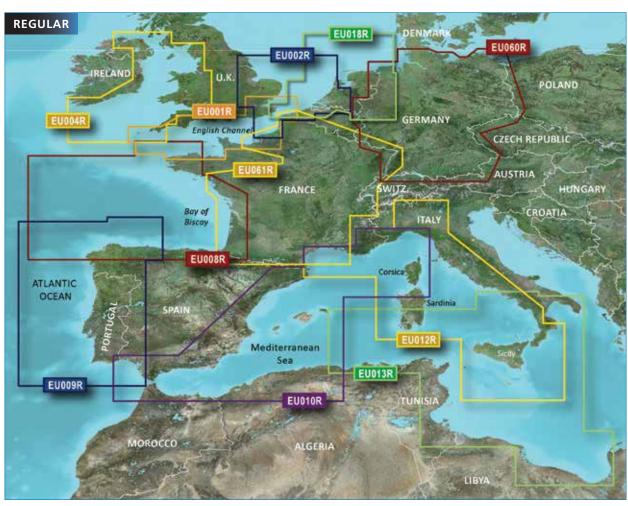

| UK and Ireland                     |    |
|------------------------------------|----|
| UK and Ireland Small               | 18 |
| UK and Ireland Regular             | 19 |
| UK and Ireland Large               | 20 |
| Europe X-Large                     | 21 |
| Africa                             |    |
| Africa Small                       | 22 |
| Africa Regular                     | 22 |
| Middle East                        |    |
| Middle East Small                  | 23 |
| Middle East Regular                | 23 |
| Russia                             |    |
| Russia Regular                     | 24 |
| Australia and New Zealand          | 25 |
| Asia East-Indonesia                | 26 |
| United States and Caribbean        | 27 |
| South America                      | 28 |
| Copyright and Warning requirements | 30 |