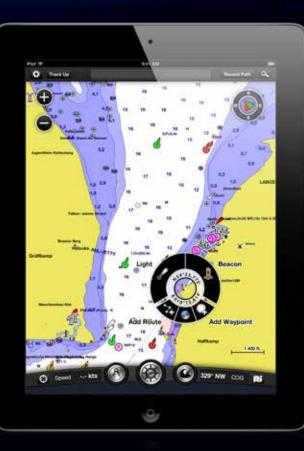

# The best journeys begin at home, on your iPad or iPhone

With our BlueChart<sup>®</sup> Mobile app, you can plan your route on your iPad or iPhone wherever you are. You have full access to the same multifunctional, accurate BlueChart data that is available for Garmin plotters, and can view shaded depth contours and tidal zones with spot sounding. Plan your journey around sights in harbours and channels, keep a track of weather conditions, temperatures, dew points, wind direction/speed, radar and cloud cover. Use Active Captain - an advertisement-free information service - to find out more about what to see and do in the areas you'll be travelling to. Active Captain is a community-based information service providing mariners with up-to-date user reviews and information on Points of Interest.

When you board your boat, you can wirelessly transfer routes, waypoints and tracks to your Garmin plotter\*.

#### **KEY FEATURES**

- Free to download from the App Store (detailed charts can be purchased within the app)
- Data is transferable between both chartplotter and the app\*
- Calculate projected speed, fuel flow and arrival times
- Premium worldwide weather data available