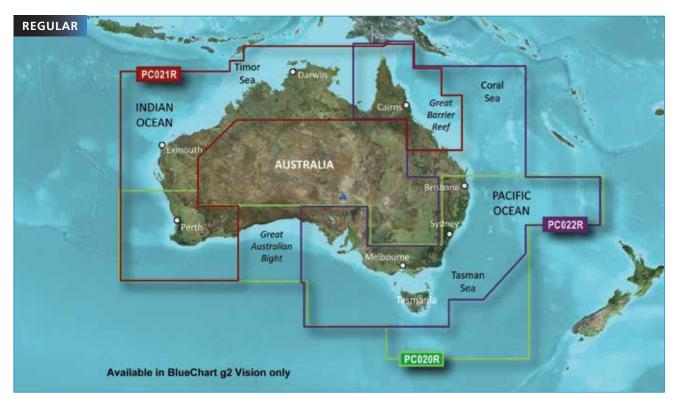

| UK and Ireland                     |    |
|------------------------------------|----|
| UK and Ireland Small               | 18 |
| UK and Ireland Regular             | 19 |
| UK and Ireland Large               | 20 |
| Europe X-Large                     | 21 |
| Africa                             |    |
| Africa Small                       | 22 |
| Africa Regular                     | 22 |
| Middle East                        |    |
| Middle East Small                  | 23 |
| Middle East Regular                | 23 |
| Russia                             |    |
| Russia Regular                     | 24 |
| Australia and New Zealand          | 25 |
| Asia East-Indonesia                | 26 |
| United States and Caribbean        | 27 |
| South America                      | 28 |
| Copyright and Warning requirements | 30 |