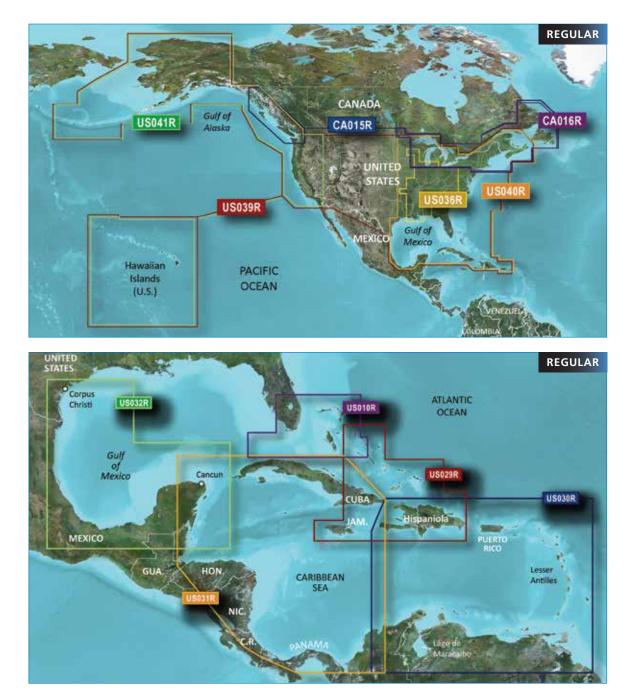

#### **Region codes include:**

| Asia, East (Japan, China, Indonesia, etc.) | AE |
|--------------------------------------------|----|
| Asia, West                                 | AW |
| Europe (icnl. all Mediterranean Sea)       | EU |
| South America                              | SA |
| Eastern / Russia                           | RU |

| Africa                                       | AF |
|----------------------------------------------|----|
| Canada                                       | CA |
| Pacific Ocean (Australia, New Zealand, etc.) | PC |
| United States and the Carribean              | US |

#### Size of coverage codes include:

| X-Large | Х |
|---------|---|
| Large   | L |
| Regular | R |
| Small   | S |
| Petite  | Р |