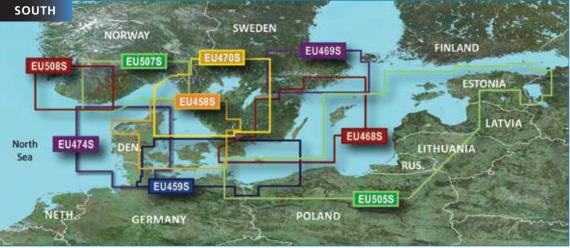

}\space{-1.5ex}\space{-1.5ex}\space{-1.5ex}\space{-1.5ex}\space{-1.5ex}\space{-1.5ex}\space{-1.5ex}\space{-1.5ex}\space{-1.5ex}\space{-1.5ex}\space{-1.5ex}\space{-1.5ex}\space{-1.5ex}\space{-1.5ex}\space{-1.5ex}\space{-1.5ex}\space{-1.5ex}\space{-1.5ex}\space{-1.5ex}\space{-1.5ex}\space{-1.5ex}\space{-1.5ex}\space{-1.5ex}\space{-1.5ex}\space{-1.5ex}\space{-1.5ex}\space{-1.5ex}\space{-1.5ex}\space{-1.5ex}\space{-1.5ex}\space{-1.5ex}\space{-1.5ex}\space{-1.5ex}\space{-1.5ex}\space{-1.5ex}\space{-1.5ex}\space{-1.5ex}\space{-1.5ex}\space{-1.5ex}\space{-1.5ex}\space{-1.5ex}\space{-1.5ex}\space{-1.5ex}\space{-1.5ex}\space{-1.5ex}\space{-1.5ex}\space{-1.5ex}\space{-1.5ex}\space{-1.5ex}\space{-1.5ex}\space{-1.5ex}\space{-1.5ex}\space{-1.5ex}\space{$ 

**Nordics Small** 

#### **Nordics Small**





| <b>REGION CODE</b> | TITLE                          | g2 | g2 VISION |
|--------------------|--------------------------------|----|-----------|
| EU458S             | Göteborg to Fyn                | •  | •         |
| EU459S             | Århus-Kiel-Koszalin            | •  | •         |
| EU468S             | Södertälje to Trelleborg       | •  | •         |
| EU469S             | Stockholm and Mälaren          | •  | •         |
| EU470S             | Stromstad to Halmstad          | •  | •         |
| EU471S             | Gulf of Bothnia, South         | •  | •         |
| EU472S             | Gulf of Bothnia, Center        | •  | •         |
| EU473S             | Gulf of Bothnia, North         | •  | •         |
| EU474S             | Northern Denmark + the Eider   | •  | •