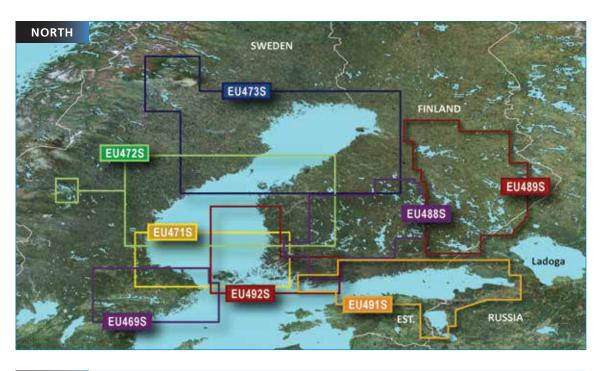

ex}\space{-1.5ex}\space{-1.5ex}\space{-1.5ex}\space{-1.5ex}\space{-1.5ex}\space{-1.5ex}\space{-1.5ex}\space{-1.5ex}\space{-1.5ex}\space{-1.5ex}\space{-1.5ex}\space{-1.5ex}\space{-1.5ex}\space{-1.5ex}\space{-1.5ex}\space{-1.5ex}\space{-1.5ex}\space{-1.5ex}\space{-1.5ex}\space{-1.5ex}\space{-1.5ex}\space{-1.5ex}\space{-1.5ex}\space{-1.5ex}\space{-1.5ex}\space{-1.5ex}\space{-1.5ex}\space{-1.5ex}\space{-1.5ex}\space{-1.5ex}\space{-1.5ex}\space{-1.5ex}\space{-1.5ex}\space{-1.5ex}\space{-1.5ex}\space{-1.5ex}\space{-1.5ex}\space{-1.5ex}\space{-1.5ex}\space{-1.5ex}\space{-1.5ex}\space{-1.5ex}\space{-1.5ex}\space{-1.5ex}\space{-1.5ex}\space{-1.5ex}\space{-1.5ex}\space{-1.5ex}\space{-1.5ex}\space{-1.5ex}\space{-1.5ex}\space{-1.5ex}\space{-1.5ex}\space{$ 

**Nordics Small** 

#### **Nordics Small**





| <b>REGION CODE</b> | TITLE                          | g2 | g2 VISION |
|--------------------|--------------------------------|----|-----------|
| EU458S             | Göteborg to Fyn                | •  | •         |
| EU459S             | Århus-Kiel-Koszalin            | •  | •         |
| EU468S             | Södertälje to Trelleborg       | •  | •         |
| EU469S             | Stockholm and Mälaren          | •  | •         |
| EU470S             | Stromstad to Halmstad          | •  | •         |
| EU471S             | Gulf of Bothnia, South         | •  | •         |
| EU472S             | Gulf of Bothnia, Center        | •  | •         |
| EU473S             | Gulf of Bothnia, North         | •  | •         |
| EU474S             | Northern Denmark + the Eider   | •  | •